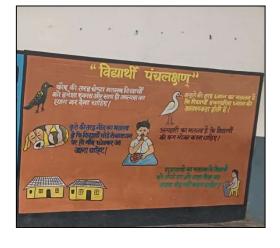

|
| 2   | Career Guidance Session                                                                                        | YES      |                                    |                       |
| 3   | Important Information Like –Name of HM/Teaching / non teaching Staffs, Houses/SMC/Bal Sansad/Greeting ways etc | YES      |                                    |                       |
| 4   | MDM Menu                                                                                                       | YES      |                                    |                       |
| 5   | Display Board in HM Office Wall – Teacher Details and School at a Glance                                       | YES      |                                    |                       |

## WALL Writing