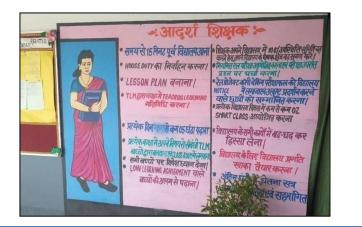

|
| 2   | Career Guidance Session                                                                                        | YES      |                                    |                       |
| 3   | Important Information Like –Name of HM/Teaching / non teaching Staffs, Houses/SMC/Bal Sansad/Greeting ways etc | YES      |                                    |                       |
| 4   | MDM Menu                                                                                                       | YES      |                                    |                       |
| 5   | Display Board in HM Office Wall – Teacher Details and School at a Glance                                       | YES      |                                    |                       |

## WALL Writing