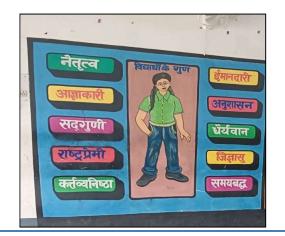

|
| 2   | Career Guidance Session                                                                                        | YES      |                                    |                       |
| 3   | Important Information Like –Name of HM/Teaching / non teaching Staffs, Houses/SMC/Bal Sansad/Greeting ways etc | YES      |                                    |                       |
| 4   | MDM Menu                                                                                                       | YES      |                                    |                       |
| 5   | Display Board in HM Office Wall – Teacher Details and School at a Glance                                       | YES      |                                    |                       |

## WALL Writing