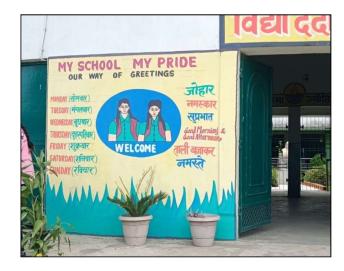

## Note : Compliance of WALA (Wall As a Learning Aid) Letter no.765 , dated 01/06/2024

| Sno | Activities                                                                                                     | (Yes/No) | Instruction<br>by Nodal<br>Officer | Timeline<br>to Comply |
|-----|----------------------------------------------------------------------------------------------------------------|----------|------------------------------------|-----------------------|
| 1   | Helpline Number (Ambulance, Thana, Fire Brigade)                                                               | YES      |                                    |                       |
| 2   | Career Guidance Session                                                                                        | YES      |                                    |                       |
| 3   | Important Information Like –Name of HM/Teaching / non teaching Staffs, Houses/SMC/Bal Sansad/Greeting ways etc | YES      |                                    |                       |
| 4   | MDM Menu                                                                                                       | YES      |                                    |                       |
| 5   | Display Board in HM Office Wall – Teacher Details and School at a Glance                                       | YES      |                                    |                       |